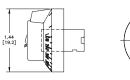

#### **PRODUCT DIMENSIONS**

OUTLET HOUSING POSTIONS

POSITION #3

INLET FLANGE NIPPLES

.687

BEZEL SUBASSEMBLIES

POSITION #4

DIAL SUBASSEMBLIES