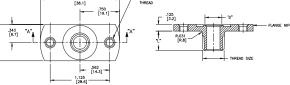

#### **PRODUCT DIMENSIONS**

OUTLET HOUSING POSTIONS

POSITION #3

INLET FLANGE NIPPLES

.687

BEZEL SUBASSEMBLIES

POSITION #4

DIAL SUBASSEMBLIES