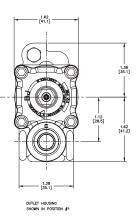

#### **PRODUCT DIMENSIONS**

OUTLET HOUSING POSTIONS

POSITION #3

INLET FLANGE NIPPLES

.687

BEZEL SUBASSEMBLIES

POSITION #4

DIAL SUBASSEMBLIES