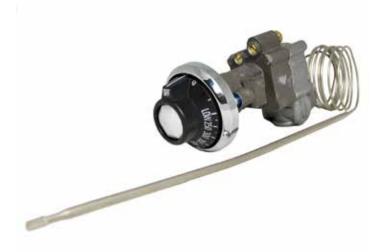

## GAS THERMOSTATS

The Robertshaw<sup>®</sup> BJWA control is a combination gas cock and by-pass type thermostat. It is available with both by-pass and pilot adjustments. With the BJWA thermostats, the gas is turned on and the temperature setting made with a single turn of the dial.

The BJWA is available for a wide variety of applications, especially ranges and griddles.

#### **Features and Benefits**

- Highly adaptable because of multiple orientation and number of outlets
- Mounted, via flange nipple, above or below the manifold
- Available with various temperature ranges
- Front adjustment for pilot and by-pass
- Modulating seat action
- Variety of applications from griddles to ovens
- Bulb and capillary available in copper, nickel plated copper and stainless steel