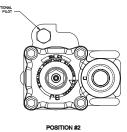

#### **PRODUCT DIMENSIONS**

OUTLET HOUSING POSTIONS

POSITION #3

INLET FLANGE NIPPLES

.687

BEZEL SUBASSEMBLIES

POSITION #4

DIAL SUBASSEMBLIES