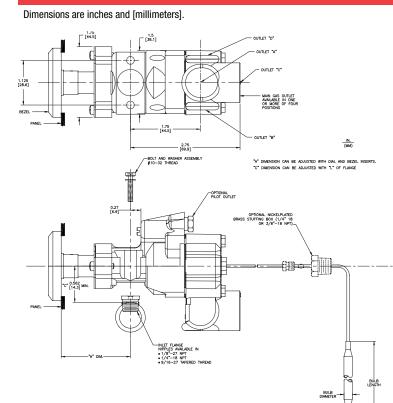

#### **Features and Benefits**

- Highly adaptable because of multiple orientation and number of outlets
- Mounted, via flange nipple, above or below the manifold
- Available with various temperature ranges
- Front adjustment for pilot and by-pass
- Modulating seat action
- Variety of applications from griddles to ovens
- Bulb and capillary available in copper, nickel plated copper and stainless steel

#### **PRODUCT DIMENSIONS**

OUTLET HOUSING POSTIONS

POSITION #3

INLET FLANGE NIPPLES

.687

BEZEL SUBASSEMBLIES

POSITION #4

DIAL SUBASSEMBLIES