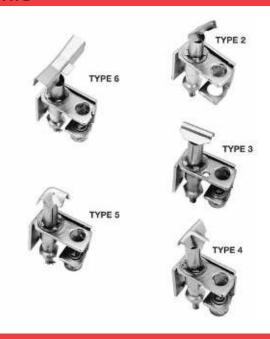

o a snap-in thermocouple type, model 2C.

#### 1830-700 SERIES PILOT ELECTRODES

The 1830-700 Series Pilot Uni-Kits are designed for use with the OEM-style Pilot Ignition systems. The electrode is permanently riveted to the pilot frame and the spark gap is fixed at 1/8". These pilots can be used to replace existing pilot assemblies or for retrofitting standing pilot applications when an exact replacement is desired.

#### **Features and Benefits**

- Many flame pattern types available
- Thermocouple or thermopile options
- Spark electrode available
- Horizontal or vertical gas inlet
- Several mounting bracket types available
- Aerated pilots with non-linting characteristics



### S & C SERIES 1830 SERIES

## PILOTS AND IGNITORS

#### PILOT MODEL TYPE IDENTIFICATION



#### **HOOD TYPE**



#### **MOUNTING BRACKET TYPE**



Note: Additional mounting bracket types available

#### **FLAME PATTERN TYPE**





S & C SERIES **1830 SERIES** 

**PILOTS AND IGNITORS** 

#### **PRODUCT DIMENSIONS**





## **S & C SERIES 1800 SERIES**

## **PILOTS AND IGNITORS**

#### **PRODUCT DIMENSIONS**

Dimensions are inches and [millimeters].

4C



5C