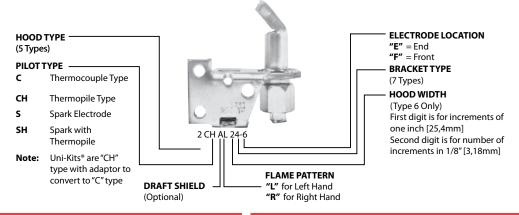

#### PILOT MODEL TYPE IDENTIFICATION

#### **HOOD TYPE**

#### **MOUNTING BRACKET TYPE**

Note: Additional mounting bracket types available

#### **FLAME PATTERN TYPE**

S & C SERIES **1830 SERIES** 

**PILOTS AND IGNITORS** 