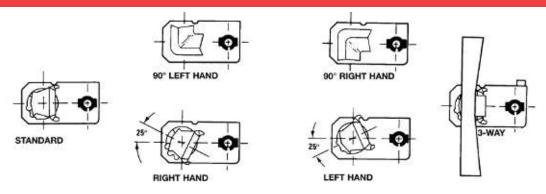

#### PILOT MODEL TYPE IDENTIFICATION

#### **HOOD TYPE**

#### **FLAME PATTERN TYPE**

S & C SERIES **1830 SERIES** 

**PILOTS AND IGNITORS** 