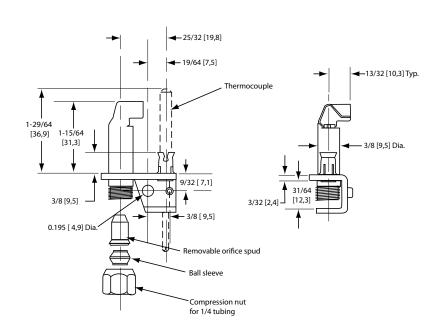

#### **PRODUCT DIMENSIONS**

#### **PRODUCT DIMENSIONS**

Dimensions are inches and [millimeters].

4C

5C