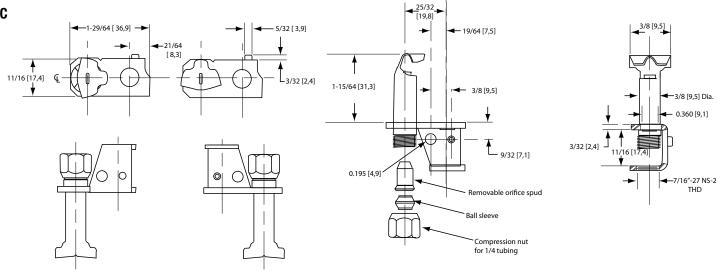

#### **PRODUCT DIMENSIONS**

#### **PRODUCT DIMENSIONS**

Dimensions are inches and [millimeters].

4C

5C