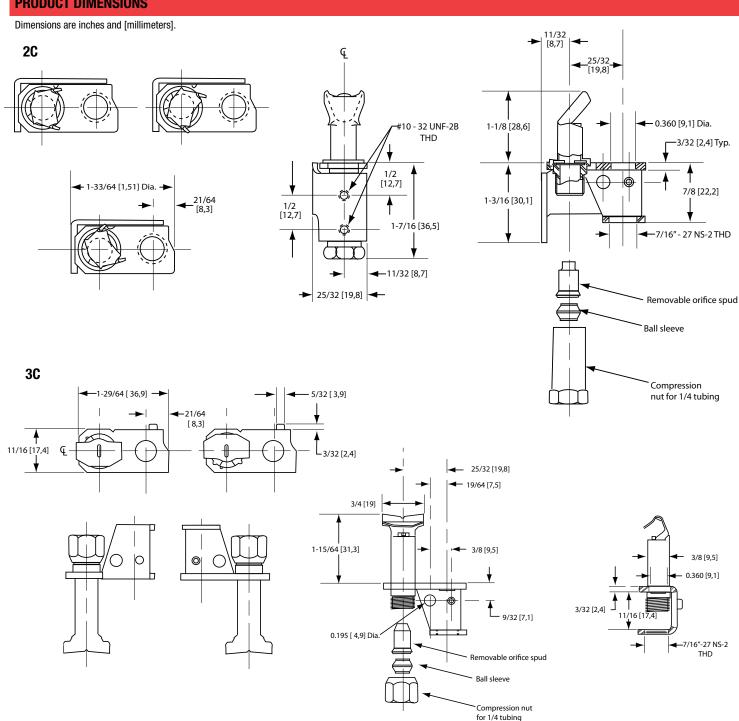

#### **PRODUCT DIMENSIONS**

#### **PRODUCT DIMENSIONS**

Dimensions are inches and [millimeters].

4C

5C