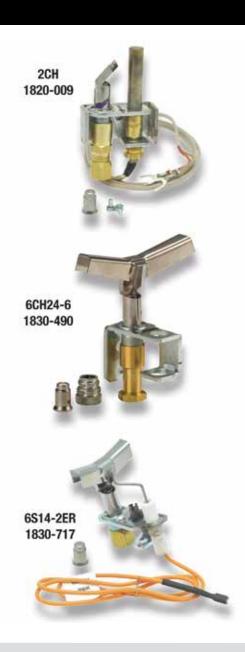

### 1820 SERIES PG9 REPLACEMENT PILOT UNI-KITS®

The 1820 Series Uni-Kits are designed to replace hard-to-find ITT-General PG9 type pilots. A special 1/4" tubing adaptor is typically provided with nut and ball sleeve. Uni-Kits are available with and without a 32" [810mm] thermopile.

# 1830 (2CH & 2C SERIES) INCINERATOR-TARGET PILOT UNI-KITS

The 1830 Series Uni-Kits are designed to be used with all Robertshaw® and most competitive thermocouples. Uni-Kits include an adaptor that converts a threaded thermocouple/ thermopile model 2CH to a snap-in thermocouple type, model 2C.

#### 1830-700 SERIES PILOT ELECTRODES

The 1830-700 Series Pilot Uni-Kits are designed for use with the OEM-style Pilot Ignition systems. The electrode is permanently riveted to the pilot frame and the spark gap is fixed at 1/8". These pilots can be used to replace existing pilot assemblies or for retrofitting standing pilot applications when an exact replacement is desired.