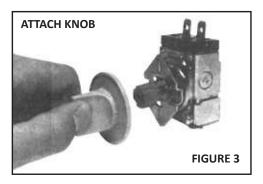

## NOTE

IT IS ESSENTIAL TO READ EACH STEP COMPLETELY BEFORE PERFORMING THE DIRECTIONS GIVEN IN THAT STEP.

- 1. Turn control to the "Off" position and remove old dial.
- 2. Locate the 4-way insert included with this dial kit. See Fig. 1. One side has "RCC UNI-LINE" molded in the plastic. Push the 4-way insert flush onto the tip of the dial shaft of the control with "RCC UNI-LINE" facing away from the control. See Fig. 2.
- 3. Referring to the other control knobs on the appliance, determine which way the "blade," Fig. 1, on the new knob is to be oriented in the "Off" position; vertical or horizontal.
- 4. Using the vertical or horizontal orientation desired, partially assemble the knob onto the insert to obtain proper alignment. See Fig. 3. Then remove the knob with the insert attached, and press the insert all the way into the knob. When completely in place, approximately 1/8" of the 4-way insert will be outside of the knob. Reinstall knob.
- 5. Take the SLIP-FIT overlay, Fig. 1, and carefully remove the clear protective covering over the numbered side. Begin removal from the inside edge of the overlay. See Fig. 4.
- 6. Carefully peel off the backing from the adhesive that is on the back of the SLIP- FIT overlay. Try not to touch the adhesive. See Fig. 5.
- 7. Position the SLIP-FIT dial overlay over the knob with the "Off" position aligned in the desired position. Carefully slide the SLIP-FIT overlay down and over the locating ribs on the knob, see Fig. 6.
- 8. Press the SLIP-FIT overlay down firmly into position. Use a soft cloth and rub around the overlay to obtain a permanent fit. See Fig. 7.