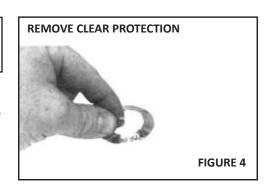

## NOTE

IT IS ESSENTIAL TO READ EACH STEP COMPLETELY BEFORE PERFORMING THE DIRECTIONS GIVEN IN THAT STEP.

- 1. Turn control to the "Off" position and remove old dial.
- 2. Locate the 4-way insert included with this dial kit. See Fig. 1. One side has "RCC UNI-LINE" molded in the plastic. Push the 4-way insert flush onto the tip of the dial shaft of the control with "RCC UNI-LINE" facing away from the control. See Fig. 2.
- 3. Referring to the other control knobs on the appliance, determine which way the "blade," Fig. 1, on the new knob is to be oriented in the "Off" position; vertical or horizontal.
- 4. Using the vertical or horizontal orientation desired, partially assemble the knob onto the insert to obtain proper alignment. See Fig. 3. Then remove the knob with the insert attached, and press the insert all the way into the knob. When completely in place, approximately 1/8" of the 4-way insert will be outside of the knob. Reinstall knob.
- 5. Take the SLIP-FIT overlay, Fig. 1, and carefully remove the clear protective covering over the numbered side. Begin removal from the inside edge of the overlay. See Fig. 4.
- 6. Carefully peel off the backing from the adhesive that is on the back of the SLIP- FIT overlay. Try not to touch the adhesive. See Fig. 5.
- 7. Position the SLIP-FIT dial overlay over the knob with the "Off" position aligned in the desired position. Carefully slide the SLIP-FIT overlay down and over the locating ribs on the knob, see Fig. 6.
- 8. Press the SLIP-FIT overlay down firmly into position. Use a soft cloth and rub around the overlay to obtain a permanent fit. See Fig. 7.