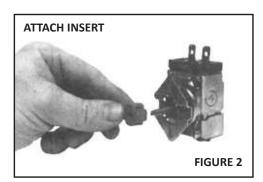

## NOTE

IT IS ESSENTIAL TO READ EACH STEP COMPLETELY BEFORE PERFORMING THE DIRECTIONS GIVEN IN THAT STEP.

- 1. Turn control to the "Off" position and remove old dial.
- 2. Locate the 4-way insert included with this dial kit. See Fig. 1. One side has "RCC UNI-LINE" molded in the plastic. Push the 4-way insert flush onto the tip of the dial shaft of the control with "RCC UNI-LINE" facing away from the control. See Fig. 2.
- 3. Referring to the other control knobs on the appliance, determine which way the "blade," Fig. 1, on the new knob is to be oriented in the "Off" position; vertical or horizontal.
- 4. Using the vertical or horizontal orientation desired, partially assemble the knob onto the insert to obtain proper alignment. See Fig. 3. Then remove the knob with the insert attached, and press the insert all the way into the knob. When completely in place, approximately 1/8" of the 4-way insert will be outside of the knob. Reinstall knob.
- 5. Take the SLIP-FIT overlay, Fig. 1, and carefully remove the clear protective covering over the numbered side. Begin removal from the inside edge of the overlay. See Fig. 4.
- 6. Carefully peel off the backing from the adhesive that is on the back of the SLIP- FIT overlay. Try not to touch the adhesive. See Fig. 5.
- 7. Position the SLIP-FIT dial overlay over the knob with the "Off" position aligned in the desired position. Carefully slide the SLIP-FIT overlay down and over the locating ribs on the knob, see Fig. 6.
- 8. Press the SLIP-FIT overlay down firmly into position. Use a soft cloth and rub around the overlay to obtain a permanent fit. See Fig. 7.