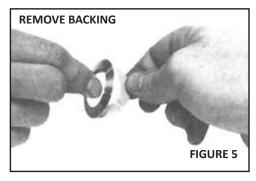

## NOTE

IT IS ESSENTIAL TO READ EACH STEP COMPLETELY BEFORE PERFORMING THE DIRECTIONS GIVEN IN THAT STEP.

- 1. Turn control to the "Off" position and remove old dial.
- 2. Locate the 4-way insert included with this dial kit. See Fig. 1. One side has "RCC UNI-LINE" molded in the plastic. Push the 4-way insert flush onto the tip of the dial shaft of the control with "RCC UNI-LINE" facing away from the control. See Fig. 2.
- 3. Referring to the other control knobs on the appliance, determine which way the "blade," Fig. 1, on the new knob is to be oriented in the "Off" position; vertical or horizontal.
- 4. Using the vertical or horizontal orientation desired, partially assemble the knob onto the insert to obtain proper alignment. See Fig. 3. Then remove the knob with the insert attached, and press the insert all the way into the knob. When completely in place, approximately 1/8" of the 4-way insert will be outside of the knob. Reinstall knob.
- 5. Take the SLIP-FIT overlay, Fig. 1, and carefully remove the clear protective covering over the numbered side. Begin removal from the inside edge of the overlay. See Fig. 4.
- 6. Carefully peel off the backing from the adhesive that is on the back of the SLIP- FIT overlay. Try not to touch the adhesive. See Fig. 5.
- 7. Position the SLIP-FIT dial overlay over the knob with the "Off" position aligned in the desired position. Carefully slide the SLIP-FIT overlay down and over the locating ribs on the knob, see Fig. 6.
- 8. Press the SLIP-FIT overlay down firmly into position. Use a soft cloth and rub around the overlay to obtain a permanent fit. See Fig. 7.