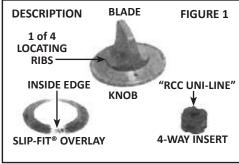

## NOTE

IT IS ESSENTIAL TO READ EACH STEP COMPLETELY BEFORE PERFORMING THE DIRECTIONS GIVEN IN THAT STEP.

- 1. Turn control to the "Off" position and remove old dial.
- 2. Locate the 4-way insert included with this dial kit. See Fig. 1. One side has "RCC UNI-LINE" molded in the plastic. Push the 4-way insert flush onto the tip of the dial shaft of the control with "RCC UNI-LINE" facing away from the control. See Fig. 2.
- 3. Referring to the other control knobs on the appliance, determine which way the "blade," Fig. 1, on the new knob is to be oriented in the "Off" position; vertical or horizontal.
- 4. Using the vertical or horizontal orientation desired, partially assemble the knob onto the insert to obtain proper alignment. See Fig. 3. Then remove the knob with the insert attached, and press the insert all the way into the knob. When completely in place, approximately 1/8" of the 4-way insert will be outside of the knob. Reinstall knob.
- 5. Take the SLIP-FIT overlay, Fig. 1, and carefully remove the clear protective covering over the numbered side. Begin removal from the inside edge of the overlay. See Fig. 4.
- 6. Carefully peel off the backing from the adhesive that is on the back of the SLIP- FIT overlay. Try not to touch the adhesive. See Fig. 5.
- 7. Position the SLIP-FIT dial overlay over the knob with the "Off" position aligned in the desired position. Carefully slide the SLIP-FIT overlay down and over the locating ribs on the knob, see Fig. 6.
- 8. Press the SLIP-FIT overlay down firmly into position. Use a soft cloth and rub around the overlay to obtain a permanent fit. See Fig. 7.