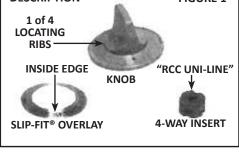

## NOTE

IT IS ESSENTIAL TO READ EACH STEP COMPLETELY BEFORE PERFORMING THE DIRECTIONS GIVEN IN THAT STEP.

- 1. Turn control to the "Off" position and remove old dial.
- 2. Locate the 4-way insert included with this dial kit. See Fig. 1. One side has "RCC UNI-LINE" molded in the plastic. Push the 4-way insert flush onto the tip of the dial shaft of the control with "RCC UNI-LINE" facing away from the control. See Fig. 2.
- 3. Referring to the other control knobs on the appliance, determine which way the "blade," Fig. 1, on the new knob is to be oriented in the "Off" position; vertical or horizontal.
- 4. Using the vertical or horizontal orientation desired, partially assemble the knob onto the insert to obtain proper alignment. See Fig. 3. Then remove the knob with the insert attached, and press the insert all the way into the knob. When completely in place, approximately 1/8" of the 4-way insert will be outside of the knob. Reinstall knob.
- 5. Take the SLIP-FIT overlay, Fig. 1, and carefully remove the clear protective covering over the numbered side. Begin removal from the inside edge of the overlay. See Fig. 4.
- 6. Carefully peel off the backing from the adhesive that is on the back of the SLIP- FIT overlay. Try not to touch the adhesive. See Fig. 5.
- 7. Position the SLIP-FIT dial overlay over the knob with the "Off" position aligned in the desired position. Carefully slide the SLIP-FIT overlay down and over the locating ribs on the knob, see Fig. 6.
- 8. Press the SLIP-FIT overlay down firmly into position. Use a soft cloth and rub around the overlay to obtain a permanent fit. See Fig. 7.