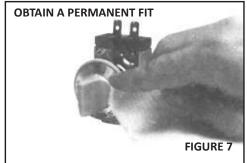

## NOTE

IT IS ESSENTIAL TO READ EACH STEP COMPLETELY BEFORE PERFORMING THE DIRECTIONS GIVEN IN THAT STEP.

- 1. Turn control to the "Off" position and remove old dial.
- 2. Locate the 4-way insert included with this dial kit. See Fig. 1. One side has "RCC UNI-LINE" molded in the plastic. Push the 4-way insert flush onto the tip of the dial shaft of the control with "RCC UNI-LINE" facing away from the control. See Fig. 2.
- 3. Referring to the other control knobs on the appliance, determine which way the "blade," Fig. 1, on the new knob is to be oriented in the "Off" position; vertical or horizontal.
- 4. Using the vertical or horizontal orientation desired, partially assemble the knob onto the insert to obtain proper alignment. See Fig. 3. Then remove the knob with the insert attached, and press the insert all the way into the knob. When completely in place, approximately 1/8" of the 4-way insert will be outside of the knob. Reinstall knob.
- 5. Take the SLIP-FIT overlay, Fig. 1, and carefully remove the clear protective covering over the numbered side. Begin removal from the inside edge of the overlay. See Fig. 4.
- 6. Carefully peel off the backing from the adhesive that is on the back of the SLIP- FIT overlay. Try not to touch the adhesive. See Fig. 5.
- 7. Position the SLIP-FIT dial overlay over the knob with the "Off" position aligned in the desired position. Carefully slide the SLIP-FIT overlay down and over the locating ribs on the knob, see Fig. 6.
- 8. Press the SLIP-FIT overlay down firmly into position. Use a soft cloth and rub around the overlay to obtain a permanent fit. See Fig. 7.