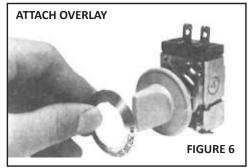

## NOTE

IT IS ESSENTIAL TO READ EACH STEP COMPLETELY BEFORE PERFORMING THE DIRECTIONS GIVEN IN THAT STEP.

- 1. Turn control to the "Off" position and remove old dial.
- 2. Locate the 4-way insert included with this dial kit. See Fig. 1. One side has "RCC UNI-LINE" molded in the plastic. Push the 4-way insert flush onto the tip of the dial shaft of the control with "RCC UNI-LINE" facing away from the control. See Fig. 2.
- 3. Referring to the other control knobs on the appliance, determine which way the "blade," Fig. 1, on the new knob is to be oriented in the "Off" position; vertical or horizontal.
- 4. Using the vertical or horizontal orientation desired, partially assemble the knob onto the insert to obtain proper alignment. See Fig. 3. Then remove the knob with the insert attached, and press the insert all the way into the knob. When completely in place, approximately 1/8" of the 4-way insert will be outside of the knob. Reinstall knob.
- 5. Take the SLIP-FIT overlay, Fig. 1, and carefully remove the clear protective covering over the numbered side. Begin removal from the inside edge of the overlay. See Fig. 4.
- 6. Carefully peel off the backing from the adhesive that is on the back of the SLIP- FIT overlay. Try not to touch the adhesive. See Fig. 5.
- 7. Position the SLIP-FIT dial overlay over the knob with the "Off" position aligned in the desired position. Carefully slide the SLIP-FIT overlay down and over the locating ribs on the knob, see Fig. 6.
- 8. Press the SLIP-FIT overlay down firmly into position. Use a soft cloth and rub around the overlay to obtain a permanent fit. See Fig. 7.