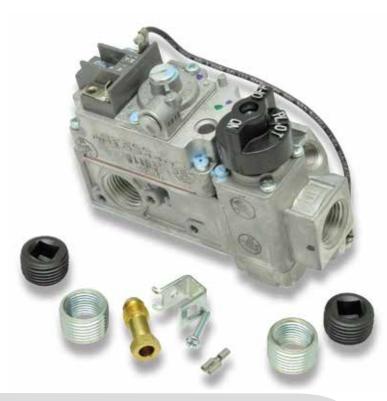

The Robertshaw® Unitrol 7000 low capacity (LC) models have a control body of extremely compact size. A variety of operators make this control field upgradable for various applications. The valve's optional inlet sizes plus optional outlet sizes and positions enable this control to be used in very limited space applications such as gas log fireplaces, recreational vehicle heaters, commercial cooking and other lower capacity applications.

## **Features and Benefits**

- Low Capacity (LC) compact size
- Outlet Screen
- Pressure taps for checking inlet and outlet gas pressure (optional)
- Convenient <sup>1</sup>/<sub>4</sub>" and <sup>3</sup>/<sub>16</sub>" spade connectors to prevent mis-wiring
- Multi-position mounting. Any angle between 0° and 90° from upright
- · Pilot gas filters
- Field upgradable
- Pilot capacity 2CFH