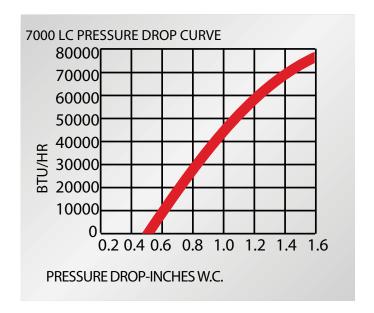

|
|-----------------------|--------------------|----------------------------------|------------------------------------------|-------------------------|---------------------------------|
| Factory<br>Model      | Inlet x<br>Outlet" | Natural Gas<br>BTU @ 1"<br>WC PD | Natural Gas<br>Min - Max BTU<br>Capacity | LP BTU<br>@ 1"<br>WC PD | LP Min -<br>Max BTU<br>Capacity |
| 7000<br>HC            | 3/8 x 3/8          | 40,000                           | 5,000 - 70,000                           | 65,000                  | 5,000-<br>110,000               |
| 7000<br>LC            | 1/2 x 1/2          | 40,000                           | 5,000-70,000                             | 65,000                  | 5,000-<br>110,000               |

## **OUTLET PRESSURE DROP CURVE**