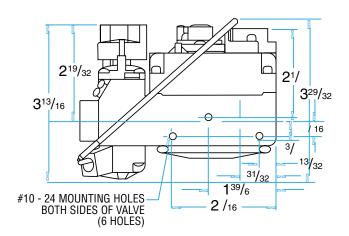

## **PRODUCT DIMENSIONS**

Dimensions are inches and [millimeters].

| REGULATION CAPACITIES |                    |                                  |                                          |                         |                                 |
|-----------------------|--------------------|----------------------------------|------------------------------------------|-------------------------|---------------------------------|
| Factory<br>Model      | Inlet x<br>Outlet" | Natural Gas<br>BTU @ 1"<br>WC PD | Natural Gas<br>Min - Max BTU<br>Capacity | LP BTU<br>@ 1"<br>WC PD | LP Min -<br>Max BTU<br>Capacity |
| 7000<br>HC            | 3/8 x 3/8          | 40,000                           | 5,000 - 70,000                           | 65,000                  | 5,000-<br>110,000               |
| 7000<br>LC            | 1/2 x 1/2          | 40,000                           | 5,000-70,000                             | 65,000                  | 5,000-<br>110,000               |