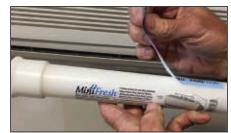

### MiniFresh Odor Eliminator - Mini Split Unit

- 1. Remove the two peel-off strips to activate the MiniFresh.
- 2. Place the MiniFresh on the return air louvers, on the top of the indoor unit.
- When the MiniFresh is completely shrunk or dried, it is time to replace it with a new MiniFresh. Lasts up to 3 months.

#### **Odor Neutralizers**

Remove the two peel-off strips to activate the MiniFresh.

Place MiniFresh on return louvers on top of MiniSplit unit.

**OPTION 1 FOR PTAC INSTALL:** Place MiniFresh in air supply stream.