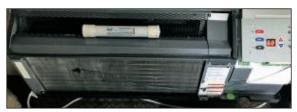

### MiniFresh Odor Eliminator - Mini Split Unit

- 1. Remove the two peel-off strips to activate the MiniFresh.
- 2. Place the MiniFresh on the return air louvers, on the top of the indoor unit.
- When the MiniFresh is completely shrunk or dried, it is time to replace it with a new MiniFresh. Lasts up to 3 months.

#### **Odor Neutralizers**

Remove the two peel-off strips to activate the MiniFresh.

Place MiniFresh on return louvers on top of MiniSplit unit.

**OPTION 1 FOR PTAC INSTALL:** Place MiniFresh in air supply stream.