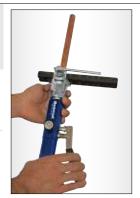

## HYDRAULIC FLARING AND EXPANDING

Mastercool introduces the newest members of its handheld hydraulic line of tubing tools. These new kits are an upgrade to the existing hydra-swage expanding kits, allowing the user to easily make OEM flares with a pump of the handle.

## 71680 HYDRAULIC FLARING ACCESSORY

Add the 71680 to your existing Mastercool hydraulic expanding kits to allow for the ability to make 0EM flares with a simple pump of the handle.