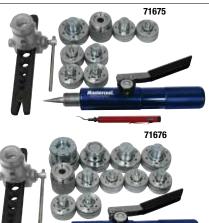

71675 (7 HEAD KIT) Complete Hydraulic Flaring and Expanding Kit

Consists of Expander Heads 3/8, 1/2, 5/8, 3/4, 7/8, 1 and 1 1/8", Hydra-Swage 71601, Adapter, Inner-Outer Reamer and Hydraulic Flaring Accessory 71680 packaged in a blow molded case

71676 (10 HEAD KIT) Complete Hydraulic Flaring and Expanding Kit

Consists of Expander Heads 3/8, 1/2, 5/8, 3/4, 7/8, 1, 1 1/8, 1 3/8, 1 5/8, and 2 1/8", Hydra-Swage 71601, Adapter, Inner-Outer Reamer and Hydraulic Flaring Accessory 71680 packaged in a blow molded case