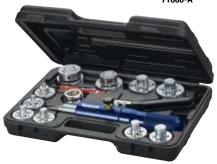

71675 (7 HEAD KIT) Complete Hydraulic Flaring and Expanding Kit

Consists of Expander Heads 3/8, 1/2, 5/8, 3/4, 7/8, 1 and 1 1/8", Hydra-Swage 71601, Adapter, Inner-Outer Reamer and Hydraulic Flaring Accessory 71680 packaged in a blow molded case

71676 (10 HEAD KIT) Complete Hydraulic Flaring and Expanding Kit

Consists of Expander Heads 3/8, 1/2, 5/8, 3/4, 7/8, 1, 1 1/8, 1 3/8, 1 5/8, and 2 1/8", Hydra-Swage 71601, Adapter, Inner-Outer Reamer and Hydraulic Flaring Accessory 71680 packaged in a blow molded case