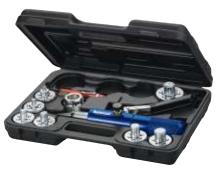

## **HYDRA-SWAGE**

71600-A

71650-A

Fabricates and Expands Copper, Aluminum and Soft Steel Tubing Using Hydraulic Power. **PATENT# 6,619,099** 

| 71600-A | (7 HEAD KIT) Consists of Expander Heads 3/8, 1/2, 5/8, 3/4, 7/8, 1 |  |
|---------|--------------------------------------------------------------------|--|
|         | and 1 1/8", Hydra-Swage 71601, Adapter and Inner-Outer Reamer      |  |

**71650-A** (10 HEAD KIT) Consists of Expander Heads 3/8, 1/2, 5/8, 3/4, 7/8, 1, 1 1/8, 1 3/8, 1 5/8, and 2 1/8", Hydra-Swage 71601, Adapter and Inner-Outer Reamer.

| PART#    | DESCRIPTION                           | TUBE O.D.      |  |
|----------|---------------------------------------|----------------|--|
| 71601-A  | Hydra-Swage                           |                |  |
| 71601-D  | Adapter for 71601                     |                |  |
| 71685    | Inner - Outer Reamer                  |                |  |
| 71600-PB | Molded Box for 71600, 71600-M & 71650 |                |  |
| 71600-03 | Expander Head                         | 3/8"           |  |
| 71600-04 | Expander Head                         | 1/2"           |  |
| 71600-05 | Expander Head                         | 5/8"           |  |
| 71600-06 | Expander Head                         | 3/4"           |  |
| 71600-07 | Expander Head                         | 7/8"           |  |
| 71600-08 | Expander Head                         | 1"             |  |
| 71600-09 | Expander Head                         | 1 1/8"         |  |
| 71600-11 | Expander Head                         | 1 3/8" (35 mm) |  |
| 71600-13 | Expander Head                         | 1 5/8"         |  |
| 71600-17 | Expander Head                         | 2 1/8" (54 mm) |  |
|          |                                       |                |  |