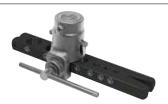

## 71680 HYDRAULIC FLARING ACCESSORY

Add the 71680 to your existing Mastercool hydraulic expanding kits to allow for the ability to make 0EM flares with a simple pump of the handle.