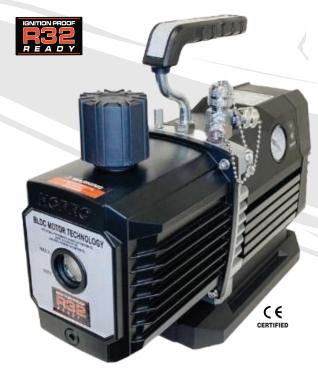

### 12 CFM BLDC VACUUM PUMP

DUAL STAGE - SPARKLESS

UNIVERSAL VOLTAGE 100/240 VOLT, 50/60Hz

## **BLACK KNIGHT SERIES**

www.hcproproducts.com

At the heart of this vacuum pump is a high torque inverted controlled **BLDC** motor and a direct drive vacuum pump mechanism.

# PRODUCT NAME PLATE

| Voltage Frequency        | 100/240 Volt -<br>50/60 Hz |
|--------------------------|----------------------------|
| Free Air<br>Displacement | 12 CFM                     |
| Ultimate Vacuum          | 15 microns                 |
| Power                    | 560W                       |
| RPM                      | 2600                       |
| Oil Capacity             | 20.5oz./600mL              |

## HCBK-12DC

#### **Product Description:**

- SPARK-LESS TECHNOLOGY COMPATIBLE WITH ANY AZL REFRIGERANTS AND HYDROCARBONS.
- High Torque BLDC motor that utilizes easy slow ramp up start, eliminates high current draw on start up.
- Two stage vacuum pump with ultimate vacuum level up to 15 microns.
- Universal voltage for 100-240V 50/60Hz operation.
- Integrated solenoid valve.
- Built in analog vacuum gauge.
- Patented NO MESS Oil Drain system.
- Ergonomically designed handle for comfort and easy portability.
- 10' integrated power cord to meet safety guidelines for ignition proof design.
- Internally baffled exhaust to minimize oil mist.
- Reinforced base to absorb normal wear and tear.
- Gas ballast valve included to improve lubrication.
- Oil Sight Glass for easy viewing of oil level and oil contamination.
- Chrome Three inlet port 1/4" FL, 3/8" FL & 1/2" SAE with metal protective caps.