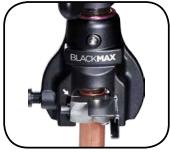

## BFT850 (IMPERIAL)/ BFT850M (METRIC) BLACKMAX® FLARING TOOL

- Aluminum body is 50% lighter than steel designs
- Internal clutch indicates when formed flare is complete
- Seven quick-change positions for flaring soft copper and aluminum tube
- Eccentric cone forms precise 45° flared ends

Seven quick change positions

Slide gauge for perfect tube alignment before flaring

Eccentric flaring cone for precision flares

Rugged carrying case for all items