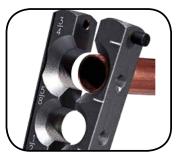

Seven quick change positions

Slide gauge for perfect tube alignment before flaring

Eccentric flaring cone for precision flares

Rugged carrying case for all items