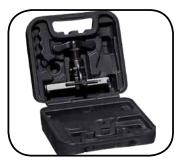

### BFT850K BLACKMAX® IMPERIAL FLARING TOOL KIT

#### Includes:

- BFT850 Flaring Tool
- FTXSG Reversible R410A Flare Size Gauge
- BTLDB3 Deburring Tool
- BTC300 Premium Tube Cutter

|                                   | BFT850                               | BFT850M                        | BFT850D                                                       | BFT850DM                       | BFT850K                               |
|-----------------------------------|--------------------------------------|--------------------------------|---------------------------------------------------------------|--------------------------------|---------------------------------------|
|                                   | Manually Operated Flaring Tool       |                                | Cordless Drill Powered<br>(or manually operated) Flaring Tool |                                | Manually Operated<br>Flaring Tool Kit |
| Tube Sizes<br>(Outside Diameter)  | 3/16, 1/4,<br>5/16,3/8,1/2, 5/8, 3/4 | 6, 8, 19, 12, 15,<br>16, 18 mm | 3/16, 1/4,<br>5/16,3/8,1/2, 5/8, 3/4                          | 6, 8, 19, 12, 15,<br>16, 18 mm | 3/16, 1/4,<br>5/16,3/8,1/2, 5/8, 3/4  |
| Aluminum body / flaring bar       | Yes                                  |                                |                                                               |                                |                                       |
| Internal Clutch                   | Yes (Releases when flare is complete |                                |                                                               |                                |                                       |
| Height x Width, x Depth           |                                      |                                |                                                               |                                |                                       |
| Weight                            |                                      |                                |                                                               |                                |                                       |
| 1/4" Driver Bit Included?         | No                                   |                                | Yes                                                           | Yes                            | No                                    |
| Quick Change Removable<br>Handles | No                                   |                                | Yes (Top and side handles)                                    |                                | No                                    |
| Built In Slide Gauge              | Yes (for fast tube alignment)        |                                |                                                               |                                |                                       |
| Eccentric Hardened Steel<br>Cone  | Yes                                  |                                |                                                               |                                |                                       |
| Durable Carrying Case             | Yes                                  |                                |                                                               |                                |                                       |

Seven quick change positions

Slide gauge for perfect tube alignment before flaring

Eccentric flaring cone for precision flares

Rugged carrying case for all items