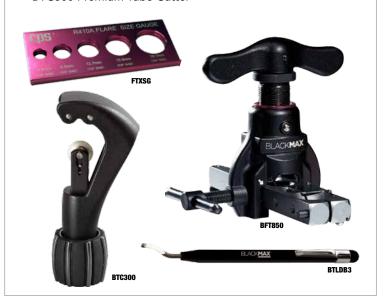

### BFT850K BLACKMAX® IMPERIAL FLARING TOOL KIT

#### Includes:

- BFT850 Flaring Tool
- FTXSG Reversible R410A Flare Size Gauge
- BTLDB3 Deburring Tool
- BTC300 Premium Tube Cutter

|                                   | BFT850                               | BFT850M                        | BFT850D                                                       | BFT850DM                       | BFT850K                               |
|-----------------------------------|--------------------------------------|--------------------------------|---------------------------------------------------------------|--------------------------------|---------------------------------------|
|                                   | Manually Operated Flaring Tool       |                                | Cordless Drill Powered<br>(or manually operated) Flaring Tool |                                | Manually Operated<br>Flaring Tool Kit |
| Tube Sizes<br>(Outside Diameter)  | 3/16, 1/4,<br>5/16,3/8,1/2, 5/8, 3/4 | 6, 8, 19, 12, 15,<br>16, 18 mm | 3/16, 1/4,<br>5/16,3/8,1/2, 5/8, 3/4                          | 6, 8, 19, 12, 15,<br>16, 18 mm | 3/16, 1/4,<br>5/16,3/8,1/2, 5/8, 3/4  |
| Aluminum body / flaring bar       | Yes                                  |                                |                                                               |                                |                                       |
| Internal Clutch                   | Yes (Releases when flare is complete |                                |                                                               |                                |                                       |
| Height x Width, x Depth           |                                      |                                |                                                               |                                |                                       |
| Weight                            |                                      |                                |                                                               |                                |                                       |
| 1/4" Driver Bit Included?         | No                                   |                                | Yes                                                           | Yes                            | No                                    |
| Quick Change Removable<br>Handles | No                                   |                                | Yes (Top and side handles)                                    |                                | No                                    |
| Built In Slide Gauge              | Yes (for fast tube alignment)        |                                |                                                               |                                |                                       |
| Eccentric Hardened Steel<br>Cone  | Yes                                  |                                |                                                               |                                |                                       |
| Durable Carrying Case             | Yes                                  |                                |                                                               |                                |                                       |