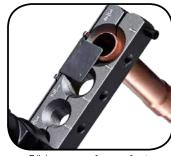

# NEW! BFT850D BLACKMAX® DRILL POWERED FLARING TOOL

BlackMax Drill Powered Flaring Tools contain all the features of our manually operated flaring tools, but also provide a convenient, cordless drill attachment that dramatically reduces the time needed to form precise flares on soft copper or aluminum tubing.

Made of cast and precision machined aluminum, plus select components from rugged steel, BlackMax Flaring tools offer a premium look with a premium finish in a lightweight, compact, professional, patented design.

#### **Key Features**

- Dramatically reduces the amount of time to create a precise flare
- Seven quick change positions for flaring soft copper and aluminum tube
- Aluminum body- 50% lighter than steel designs
- Engineered to create stronger flare joints for high pressure R-410A systems
- Slide gauge sets tube at exact position
- Eccentric cone forms precise 45° flared ends
- For 3/16", 1/4" 5/16", 3/8", 1/2", 5/8", 3/4" O.D. tube
- Built-in clutch prevents over-compression
- Compact, professional, patented design