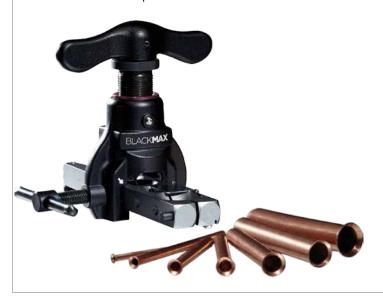

## BFT850 (IMPERIAL)/ BFT850M (METRIC) BLACKMAX® FLARING TOOL

- Aluminum body is 50% lighter than steel designs
- Internal clutch indicates when formed flare is complete
- Seven quick-change positions for flaring soft copper and aluminum tube
- Eccentric cone forms precise 45° flared ends