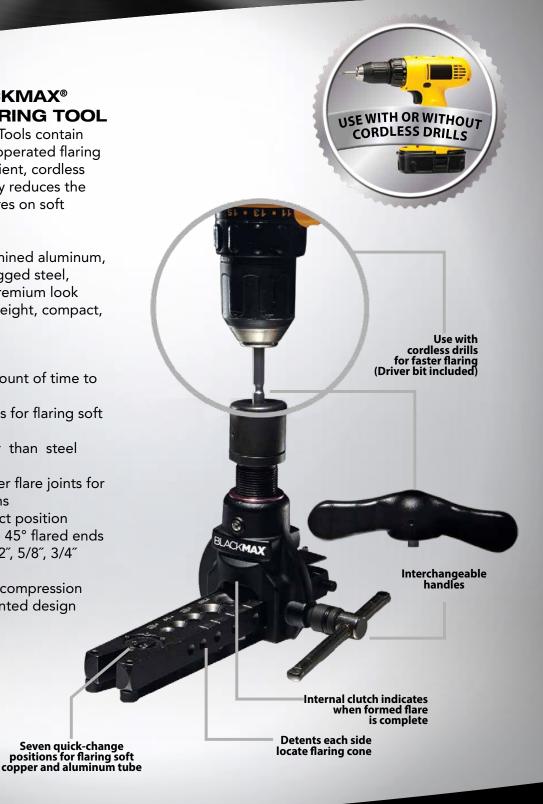

# NEW! BFT850D BLACKMAX® DRILL POWERED FLARING TOOL

BlackMax Drill Powered Flaring Tools contain all the features of our manually operated flaring tools, but also provide a convenient, cordless drill attachment that dramatically reduces the time needed to form precise flares on soft copper or aluminum tubing.

Made of cast and precision machined aluminum, plus select components from rugged steel, BlackMax Flaring tools offer a premium look with a premium finish in a lightweight, compact, professional, patented design.

#### **Key Features**

- Dramatically reduces the amount of time to create a precise flare
- Seven quick change positions for flaring soft copper and aluminum tube
- Aluminum body- 50% lighter than steel designs
- Engineered to create stronger flare joints for high pressure R-410A systems
- Slide gauge sets tube at exact position
- Eccentric cone forms precise 45° flared ends
- For 3/16", 1/4" 5/16", 3/8", 1/2", 5/8", 3/4" O.D. tube
- Built-in clutch prevents over-compression
- Compact, professional, patented design