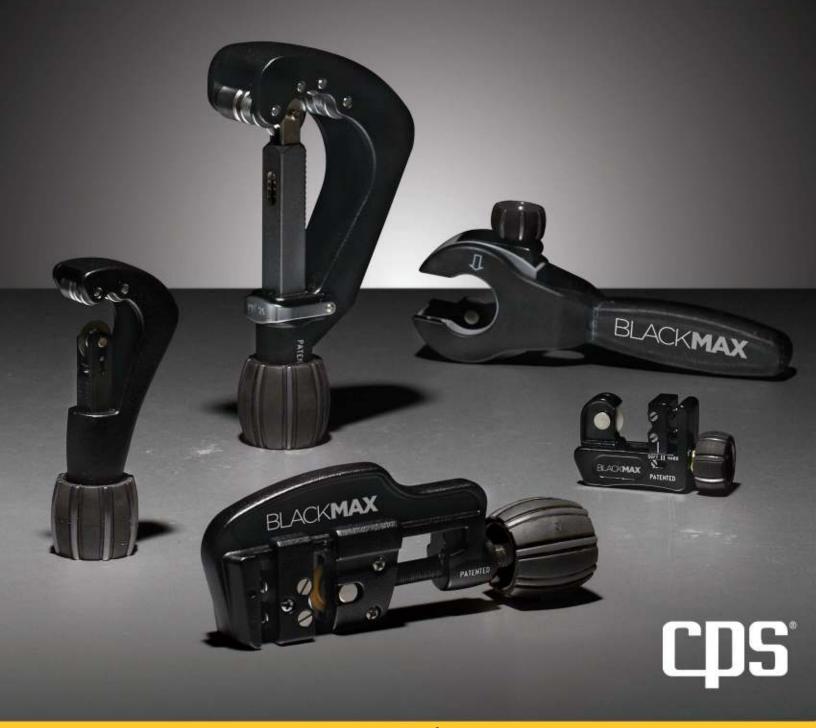

## TUBING TOOLS

NEW PATENTED "SET & CUT" TECHNOLOGY

BLACKMAX®

## BLACKMAX®

## **BLACKMAX® TUBING TOOLS**

Introducing BlackMAX tubing tools - a new line of unique featured, premium grade, and hard-working tubing tools from CPS. Used for cutting, deburing, flaring, expanding and bending soft copper and aluminum tubing. BlackMAX tubing tools also include a line of 2 and 3 jaw gear pullers. Premium form, function and ergonomics at affordable prices. Try them today and see the difference!

BTB300

BTC200

Quick release pin for Lightweight Design fast replacement of cutting wheels Lightweight Design R410A Capable

**SPECIFICATIONS** DESCRIPTION ITEM FLARING TOOLS 3/16, 1/4, 5/16, 3,8, LIGHT WEIGHT BFT850FN 1/2, 5/8, 3/4" OD CONCENTRIC FLARING TOOL TUBE EXPANDER 1/4, 5/16, 3/8, 1/2, 5/8, PREMIUM TUBE BTLE9 **EXPANDING KIT** 3/4, 7/8, 1, 1-1/8" OD **TUBE BENDER** 1/4, 5/16, 3/8, 1/2, 5/8, RATCHET TUBE BENDER BTB300 3/4, 7/8" OD W/REVERSE OPTION 1/4, 5/16, 3/8, 1/2, HYDRAULIC BTB250H TUBE BENDER 5/8, 3/4 and 7/8" OD LEVER TUBE BENDERS BTB06 3/8 OD PREMIUM LEVER TUBE BENDER BTB08 1/2 OD PREMIUM LEVER TUBE BENDER BTB10 5/8 OD PREMIUM LEVER TUBE BENDER 3/4 OD PREMIUM LEVER TUBE BENDER BTB12 PREMIUM LEVER TUBE BENDER BTB14 7/8 OD **DEBURTOOL** PREMIUM BUILT DEBURING TOOL BTLDB3 **TUBE CUTTERS** 1/8"-7/8"0D BTC200 TUBE CUTTER BTC200R 1/8"-7/8"0D RATCHET TUBE CUTTER 3/16" - 1-1/4" OD BTC300 TUBE CUTTER BTC400 1/8" - 1 1/4" HEAVY DUTY TUBE CUTTER BTC500 3/8" - 2 5/8" TUBE CUTTER **GEAR PULLERS** 4"3 JAW GEAR PULLER BTLGP4 7″3 JAW GEAR PULLER BTLGP7

Patented design enables fast configuration of two or three puller arms for inward or outward gripping

positions.

BTC200R