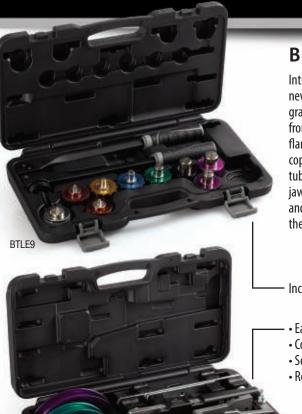

Includes 1/4" + 5/16" Expander Heads

- Easy to Use
- Color Code System
- Solid Aluminum Mandrels
- Reverse Bend Mechanism

Patented 2 position handle

— Patented "Set and Cut" technology provides easy tube cutting with little or no readjustment required.

BTB300

BTC200

Quick release pin for Lightweight Design fast replacement of cutting wheels Lightweight Design R410A Capable

**SPECIFICATIONS** DESCRIPTION ITEM FLARING TOOLS 3/16, 1/4, 5/16, 3,8, LIGHT WEIGHT BFT850FN 1/2, 5/8, 3/4" OD CONCENTRIC FLARING TOOL TUBE EXPANDER 1/4, 5/16, 3/8, 1/2, 5/8, PREMIUM TUBE BTLE9 **EXPANDING KIT** 3/4, 7/8, 1, 1-1/8" OD **TUBE BENDER** 1/4, 5/16, 3/8, 1/2, 5/8, RATCHET TUBE BENDER BTB300 3/4, 7/8" OD W/REVERSE OPTION 1/4, 5/16, 3/8, 1/2, HYDRAULIC BTB250H TUBE BENDER 5/8, 3/4 and 7/8" OD LEVER TUBE BENDERS BTB06 3/8 OD PREMIUM LEVER TUBE BENDER BTB08 1/2 OD PREMIUM LEVER TUBE BENDER BTB10 5/8 OD PREMIUM LEVER TUBE BENDER 3/4 OD PREMIUM LEVER TUBE BENDER BTB12 PREMIUM LEVER TUBE BENDER BTB14 7/8 OD **DEBURTOOL** PREMIUM BUILT DEBURING TOOL BTLDB3 **TUBE CUTTERS** 1/8"-7/8"0D BTC200 TUBE CUTTER BTC200R 1/8"-7/8"0D RATCHET TUBE CUTTER 3/16" - 1-1/4" OD BTC300 TUBE CUTTER BTC400 1/8" - 1 1/4" HEAVY DUTY TUBE CUTTER BTC500 3/8" - 2 5/8" TUBE CUTTER **GEAR PULLERS** 4"3 JAW GEAR PULLER BTLGP4 7″3 JAW GEAR PULLER BTLGP7