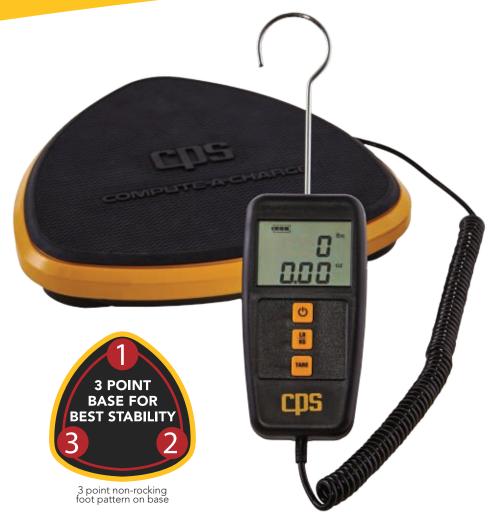

## **FEATURES:**

- Weigh, charge or recover refrigerants up to 110 lb (50 kg)
- 0.20 oz (5 g) display resolution
- · Accurate to 0.015% of reading
- Battery/Life: One 9V = 75 hrs; Two 9V:
  = 150 hrs
- 3 button corded control with large, high contrast, wide angle, display
- · Cast aluminum platform and base
- 3 point non-rocking foot pattern for best stability
- Heavy duty rubber platform mat
- · Unique patent pending design

## **COMPUTE-A-CHARGE®** *CCD110 Refrigerant Charging Scale*