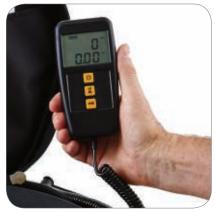

Accepts wide range of tank sizes

Padded soft case with embroidered front

Ergonomic control with large display