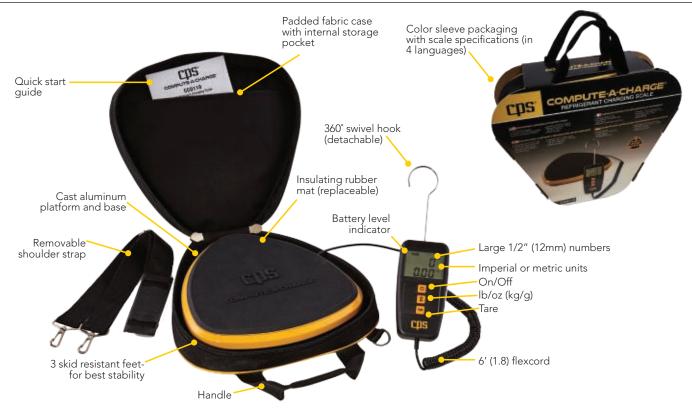

## **FEATURES:**

- Weigh, charge or recover refrigerants up to 110 lb (50 kg)
- 0.20 oz (5 g) display resolution
- · Accurate to 0.015% of reading
- Battery/Life: One 9V = 75 hrs; Two 9V:
  = 150 hrs
- 3 button corded control with large, high contrast, wide angle, display
- · Cast aluminum platform and base
- 3 point non-rocking foot pattern for best stability
- Heavy duty rubber platform mat
- · Unique patent pending design

Accepts wide range of tank sizes

Padded soft case with embroidered front

Ergonomic control with large display

## **CCD110 SPECIFICATIONS**

| Weight Capacity                        | 110 lb (50 Kg)                                                                          |
|----------------------------------------|-----------------------------------------------------------------------------------------|
| Weight Accuracy                        | $0.015\%$ of Reading [or $\pm$ 0.2 Oz (5 g) whichever >]                                |
| Display Resolution (Increments)        | 0.20 Oz (5 g)                                                                           |
| Continuous Battery Life (APO DISABLED) | Up To 75 Hrs (One 9V Alkaline); Up To 150 Hrs (If 2nd 9V)                               |
| Platform Dimensions                    | "Delta" Shape [fits w/l 10.4" (26.4 cm) circle]                                         |
| Control Type                           | Handheld LCD Display                                                                    |
| Keypad                                 | 3 Button (On/Off, Lb/Kg, Tare)                                                          |
| Control to Scale Connection            | 6'(1.8 m) Flexcord, Extended                                                            |
| Auto Power Off Feature (ENABLED)       | Display shows "APO ON" at power up. [Display will turn OFF after 10 minutes inactivity] |
| Auto Power Off Feature (DISABLED)      | Display shows "APO OFF" at power up [Display will be constant ON]                       |
| Smart Awake                            | Yes (Displays weight at time of Auto-Off)                                               |
| Power Source                           | (1 or 2) 9V Alkaline (1 Included)                                                       |
| Unit Weight                            | 5.5 Lbs (With Case) 4.3 Lb Scale Only                                                   |
| Weight Readout                         | Selectable (Lb & Oz, or Kg & Gm)                                                        |
| 360 Degree Hanger Hook                 | Yes                                                                                     |
| Rubber Platform Cover                  | Yes (Replaceable)                                                                       |
| Carry Case                             | Fabric case with zipper, front/back padding and internal pocket                         |
| Overload Protection                    | Mechanical and visual                                                                   |
| Battery Level Indicator                | 3 Segment symbol                                                                        |
| Operating Temperature Range            | 14°F to 122°F (-10°C to 50°C)                                                           |
| Approvals                              | CE (Commonwealth Europe)                                                                |
| Calibration                            | To National Institute Of Standards & Technology (U.S.)                                  |
| Scale Packaging                        | Color sleeve (with key features and scale specifications)                               |
| Warranty                               | 1 Year                                                                                  |