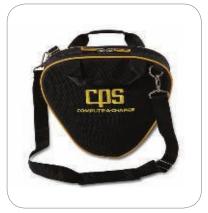

Accepts wide range of tank sizes

Padded soft case with embroidered front

Ergonomic control with large display