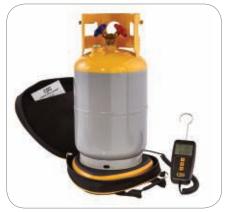

Accepts wide range of tank sizes

Padded soft case with embroidered front

Ergonomic control with large display