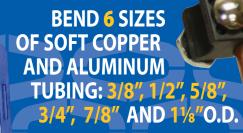

## RATCHET TUBE BENDER

Uniweld's "Crossbow"™ Ratchet Tube Bender enables plumbers and HVAC/R technicians to create precision bends of up to 90° on \*soft copper and aluminum tubing.

In the box:

6 interchangeable mandrels, 3 rotating side support bending bars, 1 ratchet bender, plastic case and instructions