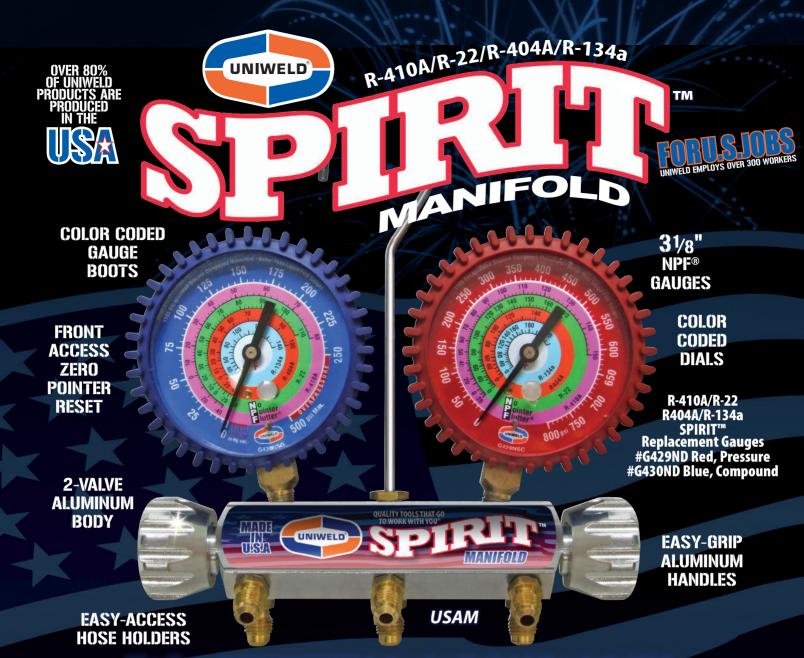

The all new SPIRIT MANIFOLD! designed and built right here in the U.S.A., proudly emphasizes the quality and the superior workmanship that signifies American Made. Lightweight extruded aluminum body and easy-grip handles for positive control; double O-ring piston valve for long reliable service; easy access front hose holders; large easy-to-read 31/8″ steel case NPF™ gauges with color-coded

protective boots; 5' High Pressure Soft Magic<sup>®</sup> Barrier Hose set with optional anti-blowback or enviro-ball valve fittings.

| Part#          | UPC#  | Description                                                                    |
|----------------|-------|--------------------------------------------------------------------------------|
| USAM           | 49200 | 2-Valve Aluminum Manifold [No Hoses]                                           |
| <b>USAM3HA</b> | 49201 | 2-Valve Aluminum Manifold with 3ft. Soft Magic® Barrier Anti-Blowback Hose Set |
| USAM5HA        | 49202 | 2-Valve Aluminum Manifold with 5ft. Soft Magic® Barrier Anti-Blowback Hose Set |
| USAM6HA        | 49203 | 2-Valve Aluminum Manifold with 6ft. Soft Magic® Barrier Anti-Blowback Hose Set |
| USAM3HE        | 49251 | 2-Valve Aluminum Manifold with 3ft. Soft Magic® Barrier Enviro Hose Set        |
| USAM5HE        | 49252 | 2-Valve Aluminum Manifold with 5ft. Soft Magic® Barrier Enviro Hose Set        |
| USAM6HE        | 49253 | 2-Valve Aluminum Manifold with 6ft. Soft Magic® Barrier Enviro Hose Set        |