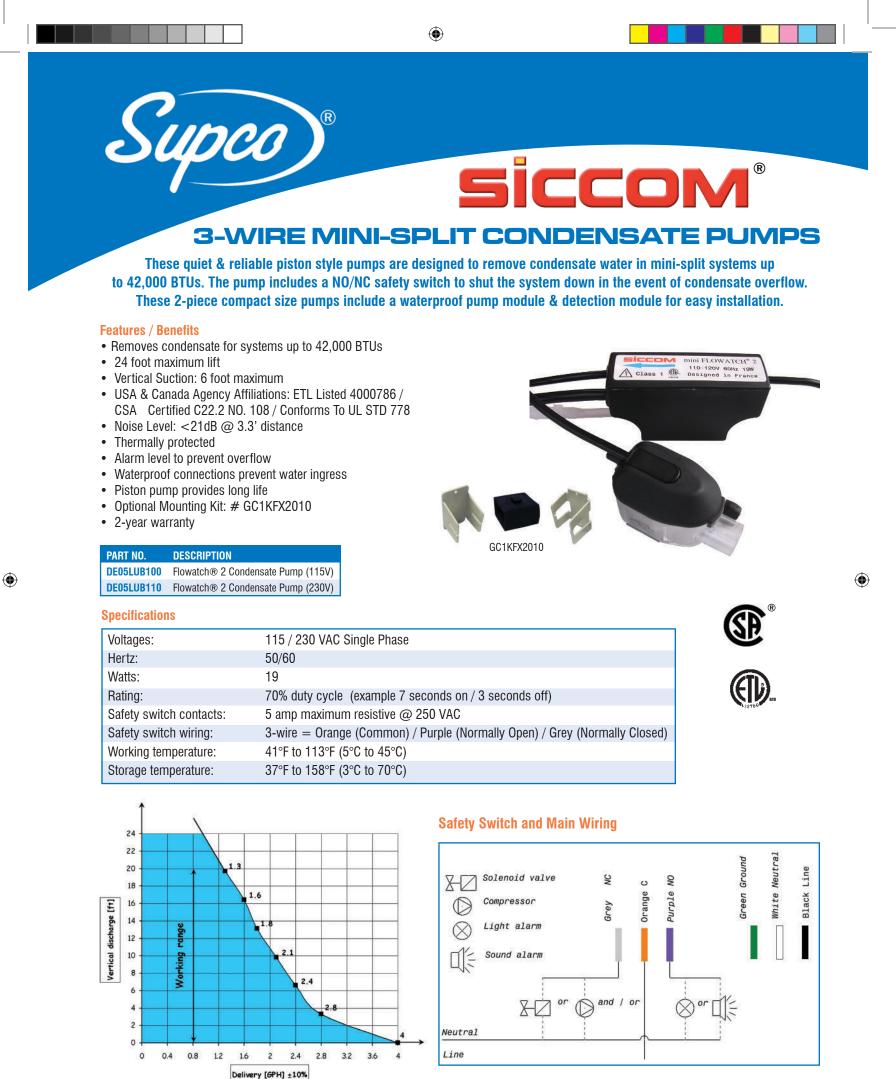

## 3-Wire Mini-Split Condensate Pump with plastic duct & installation kit

- Includes mini FLOWATCH<sup>®</sup>2 Pump
- Includes over 2 1/2 feet of plastic duct
- · Includes all mounting hardware
- · Pre-mounted and wired in plastic duct
- 2 year warranty

## PART NO. DESCRIPTION

 DE05LUB120
 Flowatch® Design Pump & Installation Kit (115V)

 DE05LUB130
 Flowatch® Design Pump & Installation Kit (230V)

SEALED UNIT PARTS CO., INC. PO Box 21, 2230 Landmark Place, Allenwood, NJ 08720 USA Phone: 732-223-6644 • Fax: 732-223-1617 www.supco.com • info@supco.com