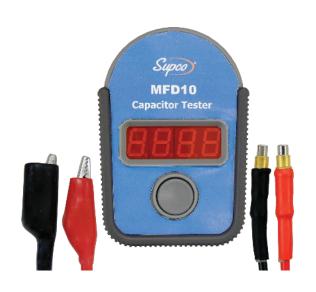

## MFD10 Digital Capacitor Tester

## New and Improved!

This pocket size, battery operated capacitor tester is simple to operate. Just attach the leads to the capacitor terminals, press the button, and the exact capacitor value is brightly displayed on the LED readout. A handy carrying case is also included.

## Features/Benefits

- New, rugged case
- Rubber grips for easy handling
- Range: 0.001 μF to 9999 μF
- Accuracy +/- 5%
- Auto-ranging
- One button operation
- Now with magnetic leads
- Includes alligator clips
- Longer leads now 12"
- Sliding door to easily store test leads & clips
- Includes soft carrying case
- Dimensions: 2 5/8" X 1 3/8" X 4 1/4"
- Operates on 3 AAA batteries (not included)