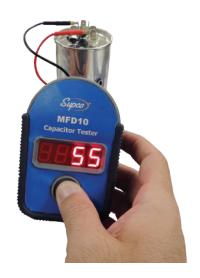

## New and Improved!

This pocket size, battery operated capacitor tester is simple to operate. Just attach the leads to the capacitor terminals, press the button, and the exact capacitor value is brightly displayed on the LED readout. A handy carrying case is also included.

## Features/Benefits

- New, rugged case
- Rubber grips for easy handling
- Range: 0.001 μF to 9999 μF
- Accuracy +/- 5%
- Auto-ranging
- One button operation
- Now with magnetic leads
- Includes alligator clips
- Longer leads now 12"
- Sliding door to easily store test leads & clips
- Includes soft carrying case
- Dimensions: 2 5/8" X 1 3/8" X 4 1/4"
- Operates on 3 AAA batteries (not included)